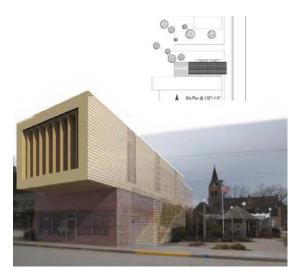

## **Good Life Pharm-Clinic**

Location: Addition of Good Life Pharmacy | Designer: Xin Zhao

As an addition of the existing Pharmacy, the open, light space will provide the healthy environment for both care-givers and patients. Challenging the conventional health care design, the use of natural light becomes the special feature of this intricate space: light not only provides visibility and energy, but also becomes the way-finding system to guide people to different spaces.

## REPIONEERING

Plan @ 3/32\*=1'-0\*

PHARMACY + CLINIC

Health Education + Examination + Promotion II HEALTH CLUB

Wall axon diagram